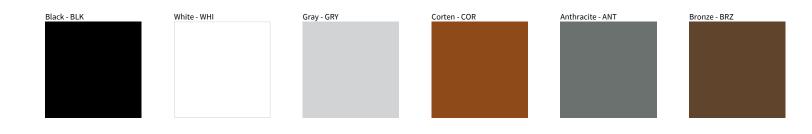

## MINI ONE 2.0 SURFACE COLOR FINISH CHART

| PROJECT  |  |
|----------|--|
| ТҮРЕ     |  |
| NOTES    |  |
| QUANTITY |  |
| DATE     |  |

Digital: Not all screens are calibrated the same, and therefore, colors will appear differently between screens.

Physical: When texture is involved, there will be variations in color, character and tone within a product series and between product families.

Zaneen Group Inc. © 2024, T 1800-388-3382, F 416-247-9319, www.zaneen.com